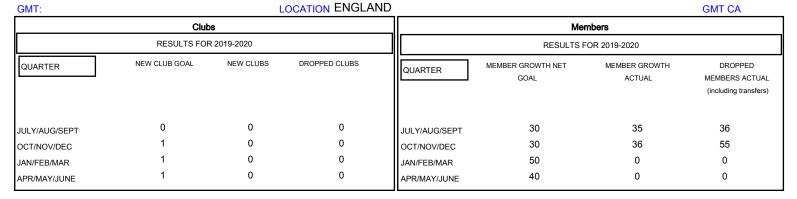

## MONTHLY MEMBERSHIP PROGRESS REPORT

## District 105CW



## GOALS AND ACTUAL NEW CLUBS CUMULATIVE



## GOALS AND ACTUAL MEMBERS CUMULATIVE



| ■- | MEMBER GROWTH NET GOAL |
|----|------------------------|
|    |                        |

Results as of: 12/31/2019

MEMBER GROWTH ACTUAL - LAST YEAR MEMBERSHIP ACTUAL

| DROPPED CLUBS: 0 |    |
|------------------|----|
| DROPPED MEMBERS  |    |
| DECEASED         | 14 |
| CLUB CANCELLED   | 0  |
| OTHER            | 77 |
| TOTAL            | 91 |

| 34 CLUBS OF 91 ADDED 1 OR MORE | GE |
|--------------------------------|----|
| NEW MEMBERS                    | MA |
|                                | FE |

| CLICK HERE FOR CUMULATIVE |
|---------------------------|
| MEMBERSHIP DATA           |
|                           |

| GENDER DISTRIBUTIO | Ν |
|--------------------|---|
|