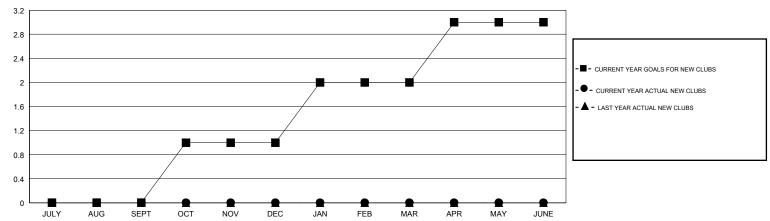

## MONTHLY MEMBERSHIP PROGRESS REPORT

## District 105CW



## GOALS AND ACTUAL NEW CLUBS CUMULATIVE



## GOALS AND ACTUAL MEMBERS CUMULATIVE



| ■- | MEMBER GROWTH NET GOAL |
|----|------------------------|
|    |                        |

Results as of: 12/31/2019

MEMBER GROWTH ACTUAL - LAST YEAR MEMBERSHIP ACTUAL

| DROPPED CLUBS: 0 |    |
|------------------|----|
| DROPPED MEMBERS  |    |
| DECEASED         | 14 |
| CLUB CANCELLED   | 0  |
| OTHER            | 77 |
| TOTAL            | 91 |

| 34 CLUBS OF 91 ADDED 1 OR MORE | GE |
|--------------------------------|----|
| NEW MEMBERS                    | MA |
|                                | FE |

| CLICK HERE FOR CUMULATIVE |
|---------------------------|
| MEMBERSHIP DATA           |
|                           |

| GENDER DISTRIBUTIO | Ν |
|--------------------|---|
|                    | _ |

1,250 (73.88%) ٩LE MALE

442 (26.