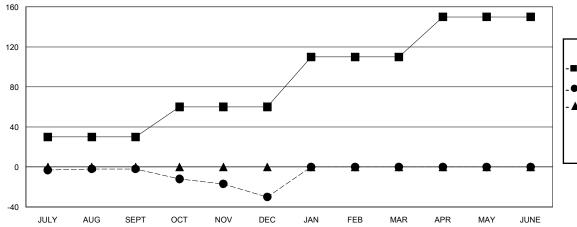

## GOALS AND ACTUAL MEMBERS CUMULATIVE

| ■- | MEMBER GROWTH NET GOAL |
|----|------------------------|
|    |                        |

Results as of: 12/31/2019

MEMBER GROWTH ACTUAL - LAST YEAR MEMBERSHIP ACTUAL